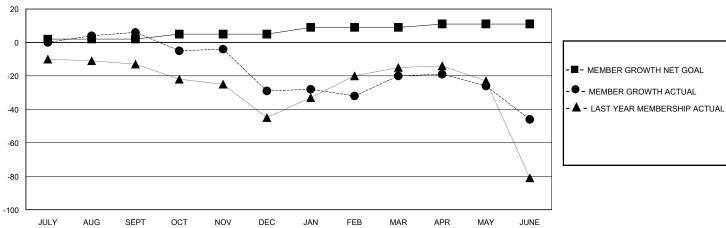

#### GOALS AND ACTUAL MEMBERS CUMULATIVE

| DROPPED CLUBS: 4 |     | 35 CLUBS OF 58 ADDED 1 OR MORE | GENDER DISTRIBUTION              |              |     |
|------------------|-----|--------------------------------|----------------------------------|--------------|-----|
|                  |     | NEW MEMBERS                    | MALE                             | 967 (65.51%) |     |
|                  |     |                                | FEMALE                           | 509 (34.49%) |     |
| DROPPED MEMBERS  |     |                                |                                  |              |     |
| DECEASED         | 29  | CLICK HERE FOR CUMULATIVE      | TOTAL FAMILY UNIT MEMBERS        |              | 307 |
| CLUB CANCELLED   | 23  | MEMBERSHIP DATA                |                                  |              |     |
| OTHER            | 131 |                                | FAMILY MEMBERS PAYING HALF  DUES |              | 157 |
| TOTAL            | 183 |                                |                                  |              |     |